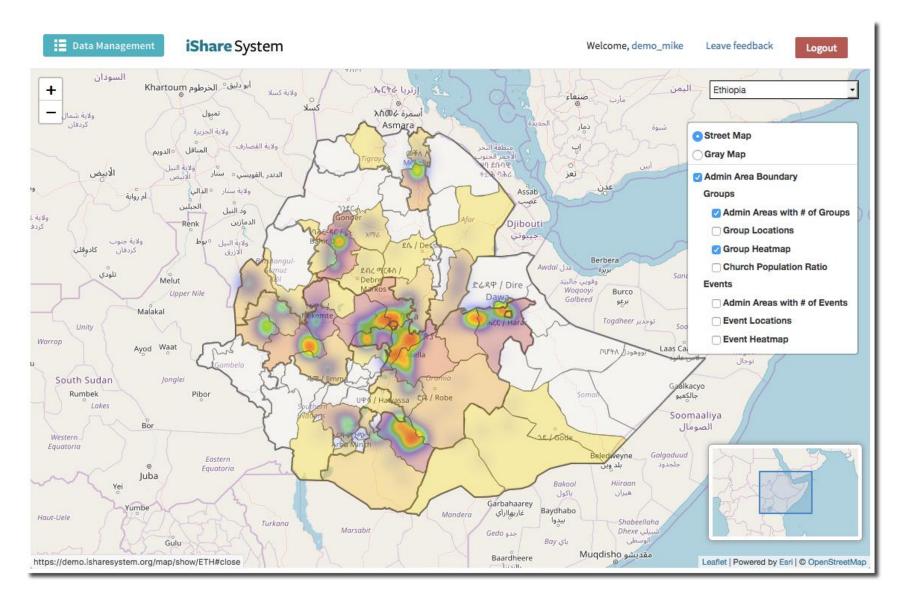

#### **Location Information**

- 1) Location Information
- 2) Strategic Visualizations

Church saturation

Location heat mapping

Individual church details

## **Church** saturation

Location heat mapping

Individual church details

Church saturation

# Location heat mapping

Individual church details

Church saturation

Location heat mapping

Individual church details

- 1) Location Information
- 2) Strategic Visualization
- 3) Simplified Data Input