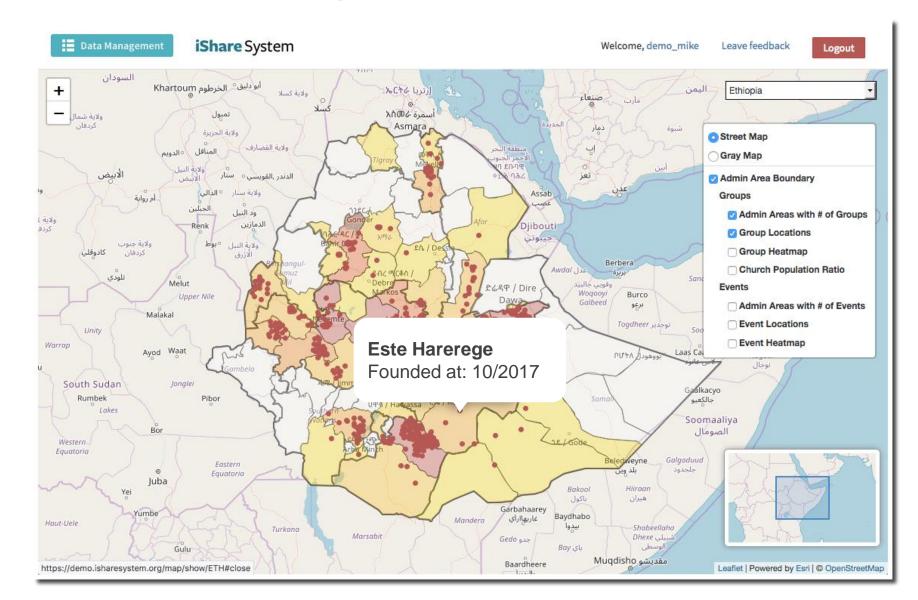

#### **Location Information**

- 1) Location Information
- 2) Strategic Visualizations

Church saturation

Location heat mapping

Individual church details

## **Church** saturation

Location heat mapping

Individual church details

Church saturation

# Location heat mapping

Individual church details

Church saturation

Location heat mapping

Individual church details

- 1) Location Information
- 2) Strategic Visualization
- 3) Simplified Data Input