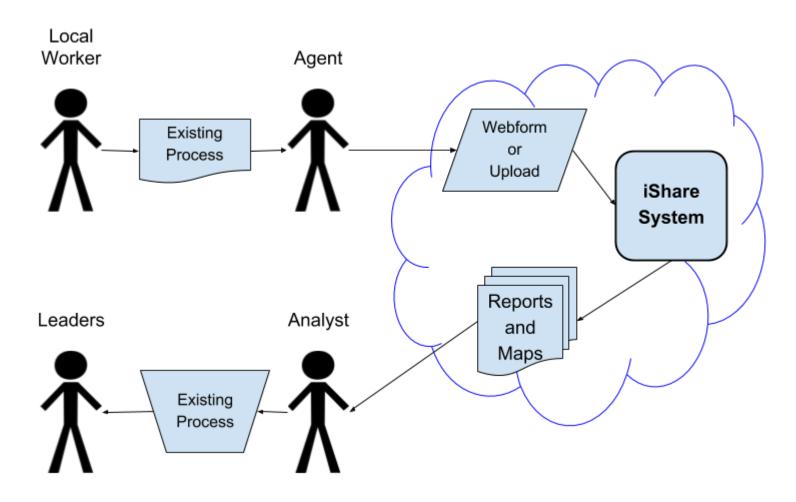

### What Are We Measuring

- 1) Location Information
- 2) Strategic Visualization
- 3) Simplified Data Input
- 4) Human workflow

Existing
Organizational
Processes

Offline Data Collection

### System Workflow

- 1) Location Information
- 2) Strategic Visualization
- 3) Simplified Input of Data
- 4) Human workflow
- 5) Partner Focused