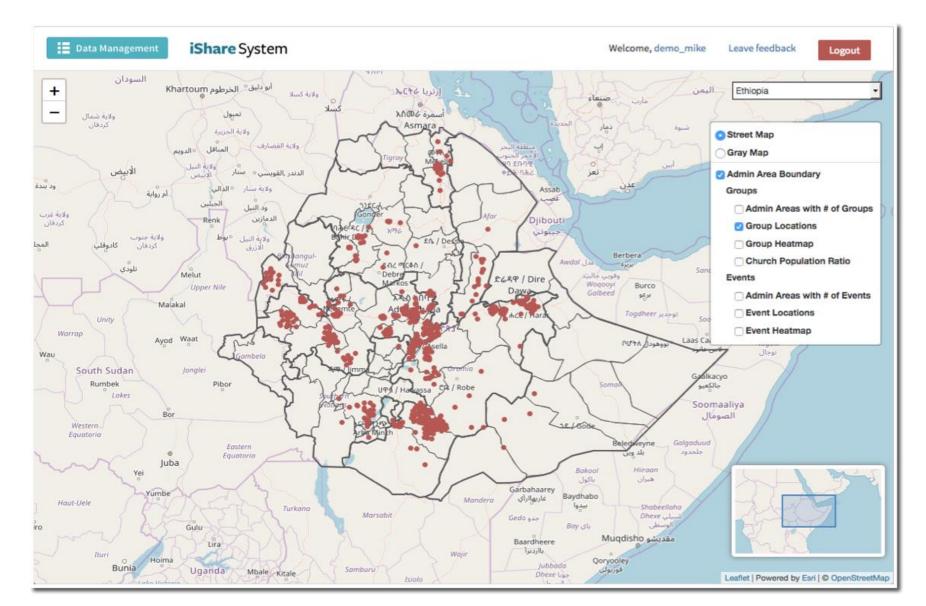

#### **Location Information**

- 1) Location Information
- 2) Strategic Visualizations

Church saturation

Location heat mapping

Individual church details

## **Church** saturation

Location heat mapping

Individual church details

Church saturation

# Location heat mapping

Individual church details

Church saturation

Location heat mapping

Individual church details

- 1) Location Information
- 2) Strategic Visualization
- 3) Simplified Data Input